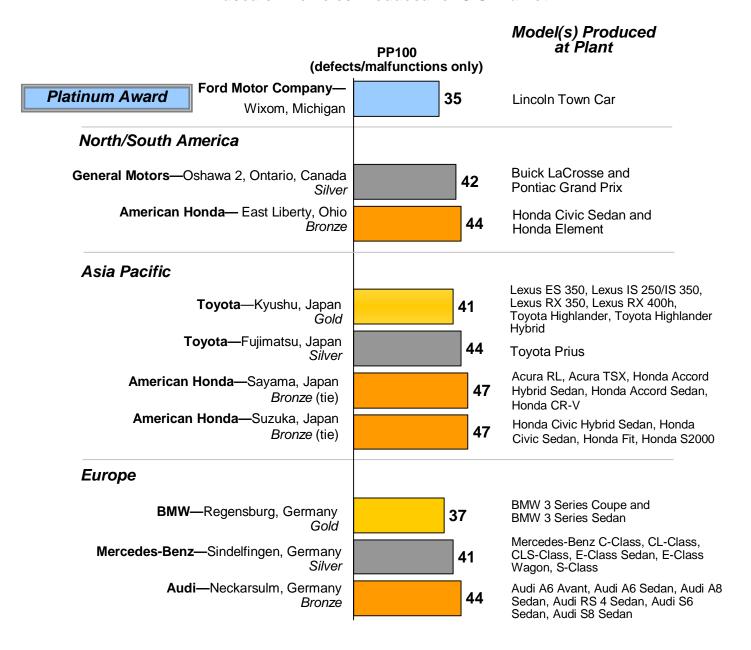

## 2007 Assembly Plant Quality Award Recipients Based on Vehicles Produced for U.S. Market

Source: J.D. Power and Associates 2007 Initial Quality Study<sup>SM</sup>

Charts and graphs extracted from this press release must be accompanied by a statement identifying J.D. Power and Associates as the publisher and the J.D. Power and Associates 2007 Initial Quality Study<sup>SM</sup> as the source. Rankings are based on numerical scores, and not necessarily on statistical significance. No advertising or other promotional use can be made of the information in this release or J.D. Power and Associates study results without the express prior written consent of J.D. Power and Associates.