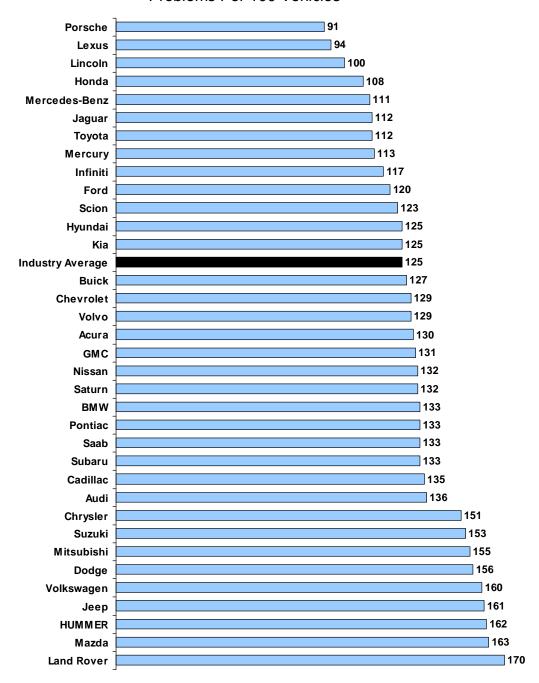

## 2007 Nameplate IQS Ranking

Problems Per 100 Vehicles

NOTE: Not included due to small sample size are: Isuzu and MINI.

Source: J.D. Power and Associates 2007 Initial Quality Study<sup>SM</sup>

Charts and graphs extracted from this press release must be accompanied by a statement identifying J.D. Power and Associates as the publisher and the J.D. Power and Associates 2007 Initial Quality Study<sup>SM</sup> as the source. Rankings are based on numerical scores, and not necessarily on statistical significance. No advertising or other promotional use can be made of the information in this release or J.D. Power and Associates study results without the express prior written consent of J.D. Power and Associates.