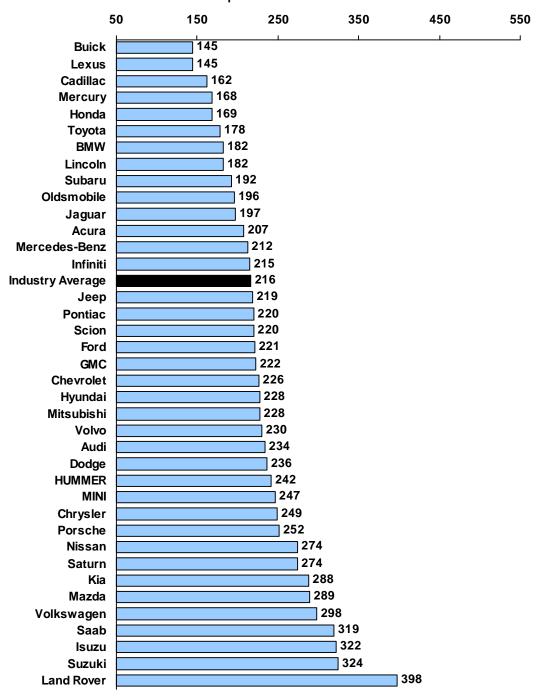

## 2007 Nameplate Ranking

Problems per 100 Vehicles

Source: J.D. Power and Associates 2007 Vehicle Dependability Study<sup>SM</sup>

Charts and graphs extracted from this press release must be accompanied by a statement identifying J.D. Power and Associates as the publisher and the J.D. Power and Associates 2007 Vehicle Dependability Study<sup>SM</sup> as the source. Rankings are based on numerical scores, and not necessarily on statistical significance. No advertising or other promotional use can be made of the information in this release or J.D. Power and Associates study results without the express prior written consent of J.D. Power and Associates.