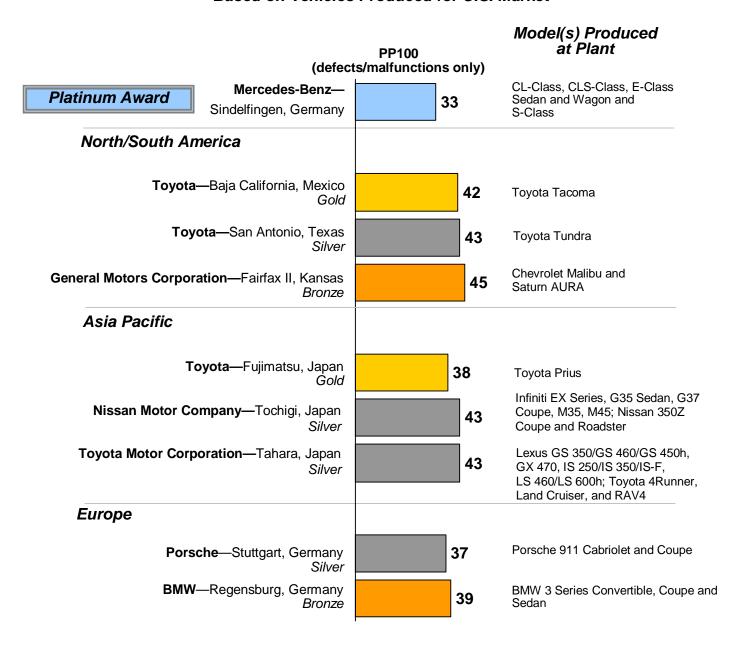

## J.D. Power and Associates 2008 Initial Quality Study<sup>™</sup> (IQS)

## 2008 Assembly Plant Quality Award Recipients Based on Vehicles Produced for U.S. Market

Source: J.D. Power and Associates 2008 Initial Quality Study<sup>SM</sup>

Charts and graphs extracted from this press release must be accompanied by a statement identifying J.D. Power and Associates as the publisher and the J.D. Power and Associates 2008 Initial Quality Study<sup>SM</sup> as the source. Rankings are based on numerical scores, and not necessarily on statistical significance. No advertising or other promotional use can be made of the information in this release or J.D. Power and Associates study results without the express prior written consent of J.D. Power and Associates.