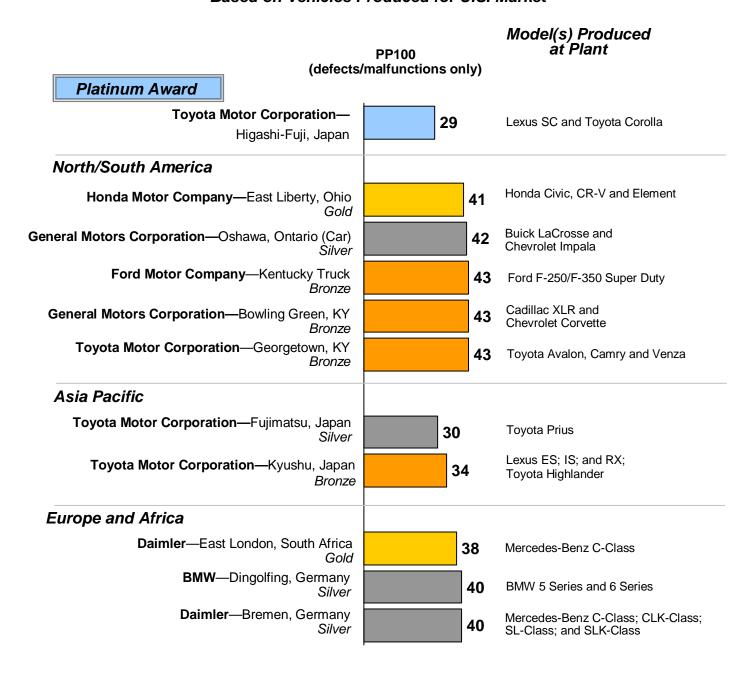

## 2009 Assembly Plant Quality Award Recipients Based on Vehicles Produced for U.S. Market

Source: J.D. Power and Associates 2009 Initial Quality Study<sup>SM</sup>

Charts and graphs extracted from this press release must be accompanied by a statement identifying J.D. Power and Associates as the publisher and the J.D. Power and Associates 2009 Initial Quality Study<sup>SM</sup> as the source. Rankings are based on numerical scores, and not necessarily on statistical significance. No advertising or other promotional use can be made of the information in this release or J.D. Power and Associates study results without the express prior written consent of J.D. Power and Associates.