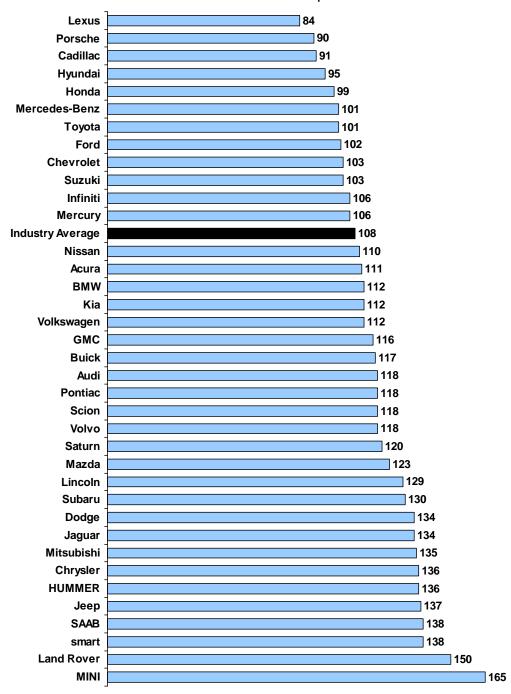

## J.D. Power and Associates 2009 Initial Quality Study<sup>™</sup> (IQS)

## 2009 Nameplate IQS Ranking

Problems per 100 Vehicles

Source: J.D. Power and Associates 2009 Initial Quality Study<sup>SM</sup>

Charts and graphs extracted from this press release must be accompanied by a statement identifying J.D. Power and Associates as the publisher and the J.D. Power and Associates 2009 Initial Quality Study<sup>SM</sup> as the source. Rankings are based on numerical scores, and not necessarily on statistical significance. No advertising or other promotional use can be made of the information in this release or J.D. Power and Associates survey results without the express prior written consent of J.D. Power and Associates.