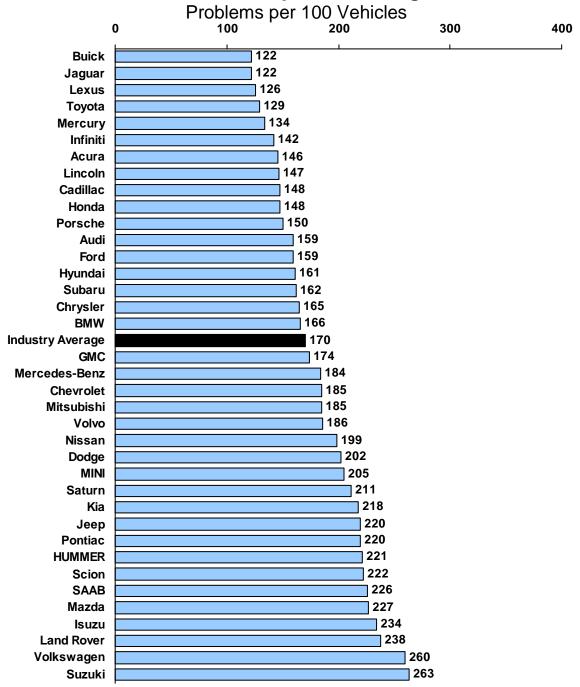

## J.D. Power and Associates 2009 Vehicle Dependability Study<sup>™</sup> (VDS)

## 2009 Nameplate Ranking

Source: J.D. Power and Associates 2009 Vehicle Dependability Study<sup>SM</sup>

Charts and graphs extracted from this press release must be accompanied by a statement identifying J.D. Power and Associates as the publisher and the J.D. Power and Associates 2009 Vehicle Dependability Study<sup>SM</sup> as the source. Rankings are based on numerical scores, and not necessarily on statistical significance. No advertising or other promotional use can be made of the information in this release or J.D. Power and Associates study results without the express prior written consent of J.D. Power and Associates.