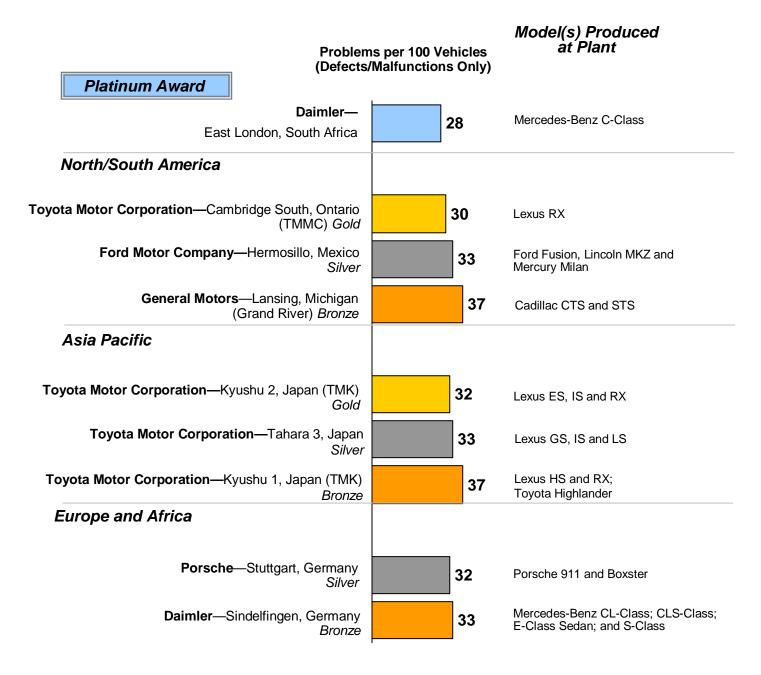

## J.D. Power and Associates 2010 U.S. Initial Quality Study<sup>™</sup> (IQS)

## 2010 Assembly Plant Quality Award Recipients Based on Models Produced for U.S. Market

Source: J.D. Power and Associates 2010 U.S. Initial Quality Study<sup>SM</sup>

Charts and graphs extracted from this press release must be accompanied by a statement identifying J.D. Power and Associates as the publisher and the J.D. Power and Associates 2010 U.S. Initial Quality Study<sup>SM</sup> as the source. Rankings are based on numerical scores, and not necessarily on statistical significance. No advertising or other promotional use can be made of the information in this release or J.D. Power and Associates study results without the express prior written consent of J.D. Power and Associates.