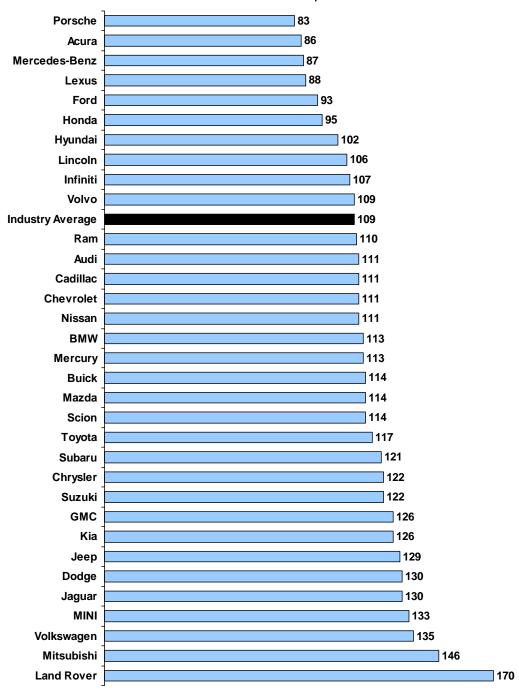

## J.D. Power and Associates 2010 Initial Quality Study<sup>™</sup> (IQS)

## 2010 Nameplate IQS Ranking

Problems per 100 Vehicles

Source: J.D. Power and Associates 2010 Initial Quality Study<sup>SM</sup>

Charts and graphs extracted from this press release must be accompanied by a statement identifying J.D. Power and Associates as the publisher and the J.D. Power and Associates 2010 Initial Quality Study<sup>SM</sup> as the source. Rankings are based on numerical scores, and not necessarily on statistical significance. No advertising or other promotional use can be made of the information in this release or J.D. Power and Associates survey results without the express prior written consent of J.D. Power and Associates.