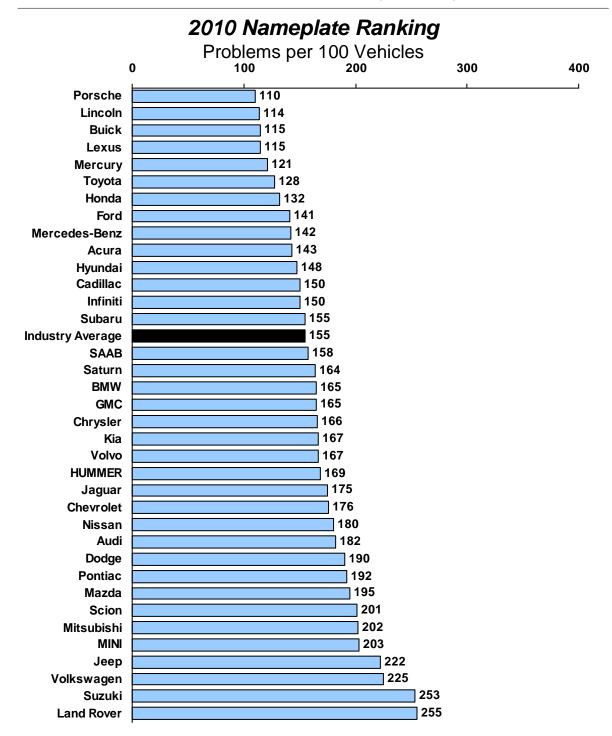

## J.D. Power and Associates 2010 Vehicle Dependability Study<sup>™</sup> (VDS)

NOTE: Isuzu is included in the study but not ranked due to small sample size.

Source: J.D. Power and Associates 2010 Vehicle Dependability Study<sup>SM</sup>