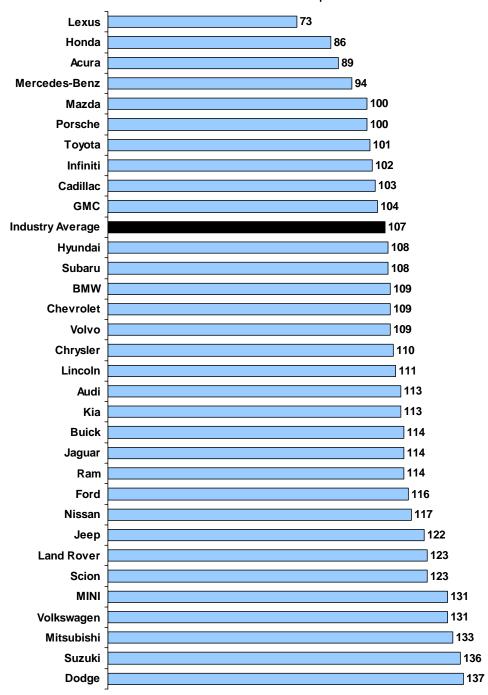

## J.D. Power and Associates 2011 U.S. Initial Quality Study<sup>™</sup> (IQS)

## 2011 Nameplate IQS Ranking

Problems per 100 Vehicles

Source: J.D. Power and Associates 2011 U.S. Initial Quality Study<sup>SM</sup>

Charts and graphs extracted from this press release must be accompanied by a statement identifying J.D. Power and Associates as the publisher and the J.D. Power and Associates 2011 U.S. Initial Quality Study<sup>SM</sup> as the source. Rankings are based on numerical scores, and not necessarily on statistical significance. No advertising or other promotional use can be made of the information in this release or J.D. Power and Associates survey results without the express prior written consent of J.D. Power and Associates.